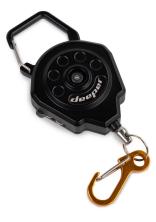

## WHAT WE DO: DEEPER ACCESSORIES

Deeper Tether can hold even heavier go-to tools for an easy use and drop.
 It's rust resistant, durable, and lightweight.

 Deeper Power Lantern can light the way through any terrain, illuminate a tent, and charge Deeper sonar or other electronics.