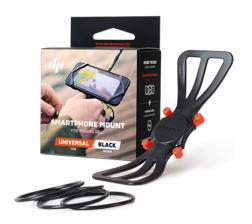

## WHAT WE DO: DEEPER ACCESSORIES

- The bright orange **Night Fishing Cover** ensures that Deeper sonar is visible in any weather conditions at any time of the day and even the dark.
- Smartphone Mount is a durable mounting solution to fasten the smartphone to a rod grip for hands-free fishing.
- Smartphone Mount for Boat and Kayak conveniently and safely holds smartphone when fishing from boat or kayak. Compatible with Deeper Flexible Arm Mount 2.0.