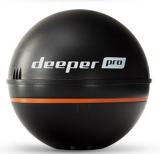

## WHAT WE DO: DEEPER SONARS

- The CHIRP+ 2 is currently our most powerful sonar with incredibly longlasting battery and advanced CHIRP technology for the best quality readings.
- The PRO+ 2 is the latest addition to the PRO Series. Upgraded and improved with more power and better features.
- The PRO is the best choice for anglers who don't need as much power. Great for shore fishing, but ideal when fishing from boat and on ice.
- The START is designed for beginners and casual anglers fishing from shore or pier. It can show both simplified and raw data.