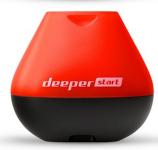

## WHAT WE DO: DEEPER SONARS

- The CHIRP+ 2 is currently our most powerful sonar with incredibly longlasting battery and advanced CHIRP technology for the best quality readings.
- The PRO+ 2 is the latest addition to the PRO Series. Upgraded and improved with more power and better features.
- The PRO is the best choice for anglers who don't need as much power. Great for shore fishing, but ideal when fishing from boat and on ice.
- The START is designed for beginners and casual anglers fishing from shore or pier. It can show both simplified and raw data.