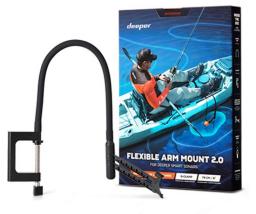

## WHAT WE DO: DEEPER ACCESSORIES

- Flexible Arm Mount 2.0 holds the sonar on a boat, kayak or SUP for easy scanning from a vessel. Installs in seconds with no drilling.
- Winter Smartphone Case 2.0 provides protection for phones when ice fishing. It insulates the device, preserves the battery and is splash proof.