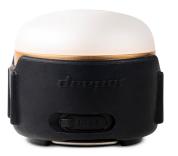

## WHAT WE DO: DEEPER ACCESSORIES

Deeper Tether can hold even heavier go-to tools for an easy use and drop.
 It's rust resistant, durable, and lightweight.

 Deeper Power Lantern can light the way through any terrain, illuminate a tent, and charge Deeper sonar or other electronics.