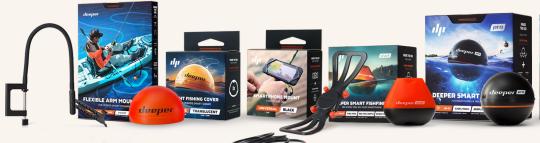

## WHAT WE DO: DEEPER ACCESSORIES

- The bright orange **Night Fishing Cover** ensures that Deeper sonar is visible in any weather conditions at any time of the day and even the dark.
- Smartphone Mount is a durable mounting solution to fasten the smartphone to a rod grip for hands-free fishing.
- Smartphone Mount for Boat and Kayak conveniently and safely holds smartphone when fishing from boat or kayak. Compatible with Deeper Flexible Arm Mount 2.0.

## WHAT WE DO: DEEPER ACCESSORIES

- Flexible Arm Mount 2.0 holds the sonar on a boat, kayak or SUP for easy scanning from a vessel. Installs in seconds with no drilling.
- Winter Smartphone Case 2.0 provides protection for phones when ice fishing. It insulates the device, preserves the battery and is splash proof.

## WHAT WE DO: DEEPER ACCESSORIES

Deeper Tether can hold even heavier go-to tools for an easy use and drop.
 It's rust resistant, durable, and lightweight.

 Deeper Power Lantern can light the way through any terrain, illuminate a tent, and charge Deeper sonar or other electronics.