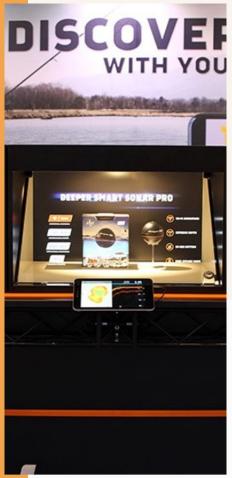

## WHAT WE DO: FISH DEEPER

Fish Deeper is a fish finder app for smart anglers, available for download on smart devices and as a web platform. Combined with one of the Deeper sonars, it turns a smartphone or tablet into a high-grade sonar display with the ability to modify the sonar display according to fishing needs.

# WHAT WE DO: FISH DEEPER PREMIUM

Fish Deeper Premium is a paid monthly or yearly subscription to global lake depth maps. Ideal for planning fishing trips without having to go anywhere or scan anything. Owning a sonar is not required, but a free 3-month subscription is given with any sonar purchase.