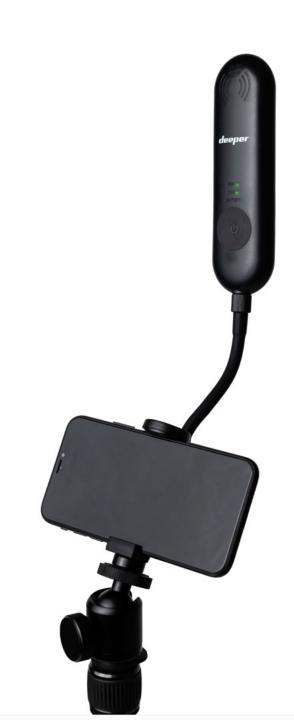

## WHAT WE DO: DEEPER ACCESSORIES

- The bright orange **Night Fishing Cover** ensures that Deeper sonar is visible in any weather conditions at any time of the day and even the dark.
- Smartphone Mount is a durable mounting solution to fasten the smartphone to a rod grip for hands-free fishing.
- Smartphone Mount for Boat and Kayak conveniently and safely holds smartphone when fishing from boat or kayak. Compatible with Deeper Flexible Arm Mount 2.0.

## WHAT WE DO: DEEPER ACCESSORIES

- Flexible Arm Mount 2.0 holds the sonar on a boat, kayak or SUP for easy scanning from a vessel. Installs in seconds with no drilling.
- Winter Smartphone Case 2.0 provides protection for phones when ice fishing. It insulates the device, preserves the battery and is splash proof.