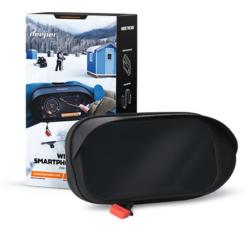

## WHAT WE DO: DEEPER ACCESSORIES

- Flexible Arm Mount 2.0 holds the sonar on a boat, kayak or SUP for easy scanning from a vessel. Installs in seconds with no drilling.
- Winter Smartphone Case 2.0 provides protection for phones when ice fishing. It insulates the device, preserves the battery and is splash proof.