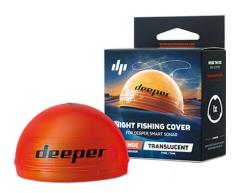

## WHAT WE DO: DEEPER ACCESSORIES

- The bright orange **Night Fishing Cover** ensures that Deeper sonar is visible in any weather conditions at any time of the day and even the dark.
- Smartphone Mount is a durable mounting solution to fasten the smartphone to a rod grip for hands-free fishing.
- Smartphone Mount for Boat and Kayak conveniently and safely holds smartphone when fishing from boat or kayak. Compatible with Deeper Flexible Arm Mount 2.0.