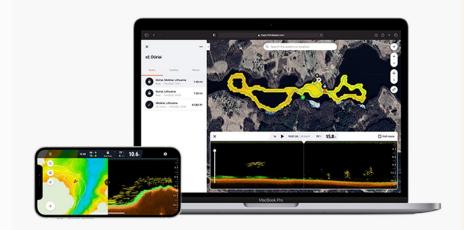

## WHAT WE DO: FISH DEEPER

Fish Deeper is a fish finder app for smart anglers, available for download on smart devices and as a web platform. Combined with one of the Deeper sonars, it turns a smartphone or tablet into a high-grade sonar display with the ability to modify the sonar display according to fishing needs.

#### Some of the features include:

- Amazingly accurate sonar scans (depth, bottom structure, fish arches or icons)
- Depth map creation
- Custom colour palettes for depth maps
- Place marks and catch logs
- Detailed weather forecast
- Data synchronization across all platforms
- Offline maps
- Full scan history