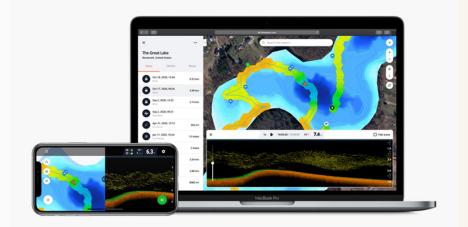

## WHAT WE DO: FISH DEEPER

Fish Deeper is a fish finder app for smart anglers, available for download on smart devices and as a web platform. Combined with one of the Deeper sonars, it turns a smartphone or tablet into a high-grade sonar display with the ability to modify the sonar display according to fishing needs.

#### Some of the features include:

- Amazingly accurate sonar scans (depth, bottom structure, fish arches or icons)
- Depth map creation
- Custom colour palettes for depth maps
- Place marks and catch logs
- Detailed weather forecast
- Data synchronization across all platforms
- Offline maps
- Full scan history

# WHAT WE DO: FISH DEEPER PREMIUM

Fish Deeper Premium is a paid monthly or yearly subscription to global lake depth maps. Ideal for planning fishing trips without having to go anywhere or scan anything. Owning a sonar is not required, but a free 3-month subscription is given with any sonar purchase.