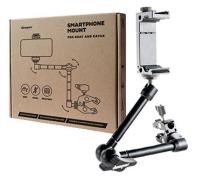

## WHAT WE DO: DEEPER ACCESSORIES

- The bright orange **Night Fishing Cover** ensures that Deeper sonar is visible in any weather conditions at any time of the day and even the dark.
- Smartphone Mount is a durable mounting solution to fasten the smartphone to a rod grip for hands-free fishing.
- Smartphone Mount for Boat and Kayak conveniently and safely holds smartphone when fishing from boat or kayak. Compatible with Deeper Flexible Arm Mount 2.0.