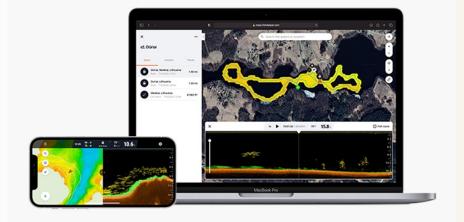

## WHAT WE DO: FISH DEEPER

Fish Deeper is a fish finder app for smart anglers, available for download on smart devices and as a web platform. Combined with one of the Deeper sonars, it turns a smartphone or tablet into a high-grade sonar display with the ability to modify the sonar display according to fishing needs.

#### Some of the features include:

- Amazingly accurate sonar scans (depth, bottom structure, fish arches or icons)
- Depth map creation
- Custom colour palettes for depth maps
- Place marks and catch logs
- Detailed weather forecast
- Data synchronization across all platforms
- Offline maps
- Full scan history