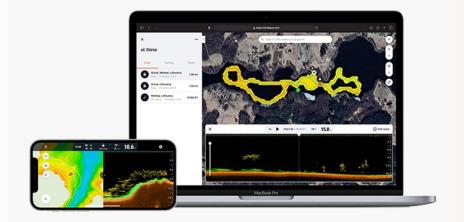

# WHAT WE DO: FISH DEEPER

Fish Deeper is a fish finder app for smart anglers, available for download on smart devices and as a web platform. Combined with one of the Deeper sonars, it turns a smartphone or tablet into a high-grade sonar display with the ability to modify the sonar display according to fishing needs.

#### Some of the features include:

- Amazingly accurate sonar scans (depth, bottom structure, fish arches or icons)
- Depth map creation
- Custom colour palettes for depth maps
- Place marks and catch logs
- Detailed weather forecast
- Data synchronization across all platforms
- Offline maps
- Full scan history