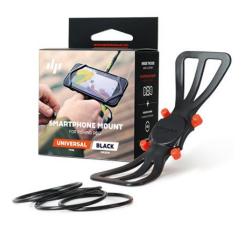

# WHAT WE DO: DEEPER ACCESSORIES

- The bright orange **Night Fishing Cover** ensures that Deeper sonar is visible in any weather conditions at any time of the day and even the dark.
- Smartphone Mount is a durable mounting solution to fasten the smartphone to a rod grip for hands-free fishing.
- Smartphone Mount for Boat and Kayak conveniently and safely holds smartphone when fishing from boat or kayak. Compatible with Deeper Flexible Arm Mount 2.0.