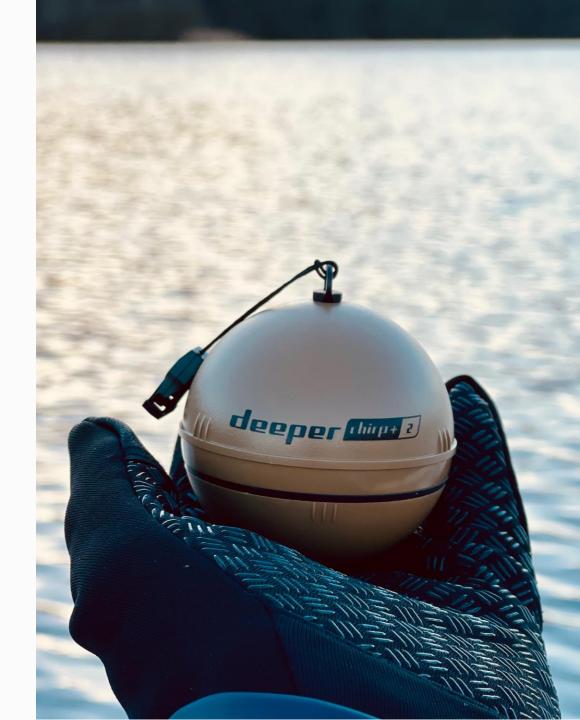

## WHAT WE DO: DEEPER SONARS

- The CHIRP2 is currently our most powerful sonar with incredibly long-lasting battery and advanced CHIRP technology for the best quality readings.
- The PRO+ 2 is the latest addition to the PRO Series. Upgraded and improved with more power and better features.
- The PRO+ gives you incredible scanning and mapping from shore, boat, kayak and on the ice, all so you can know like a pro and catch like a pro.
- The PRO is the best choice for anglers who don't need as much power. Great for shore fishing, but ideal when fishing from boat and on ice.
- The START is designed for beginners and casual anglers fishing from shore or pier. It can show both simplified and raw data.