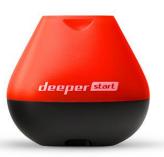

## WHAT WE DO: DEEPER SONARS

- The CHIRP2 is currently our most powerful sonar with incredibly long-lasting battery and advanced CHIRP technology for the best quality readings.
- The PRO+ 2 is the latest addition to the PRO Series. Upgraded and improved with more power and better features.
- The PRO+ gives you incredible scanning and mapping from shore, boat, kayak and on the ice, all so you can know like a pro and catch like a pro.
- The PRO is the best choice for anglers who don't need as much power. Great for shore fishing, but ideal when fishing from boat and on ice.
- The START is designed for beginners and casual anglers fishing from shore or pier. It can show both simplified and raw data.