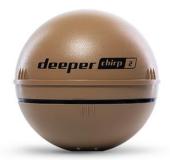

## WHAT WE DO: DEEPER SONARS

- The CHIRP2 is currently our most powerful sonar with incredibly long-lasting battery and advanced CHIRP technology for the best quality readings.
- The PRO+ 2 is the latest addition to the PRO Series. Upgraded and improved with more power and better features.
- The PRO+ gives you incredible scanning and mapping from shore, boat, kayak and on the ice, all so you can know like a pro and catch like a pro.
- The PRO is the best choice for anglers who don't need as much power. Great for shore fishing, but ideal when fishing from boat and on ice.
- The START is designed for beginners and casual anglers fishing from shore or pier. It can show both simplified and raw data.