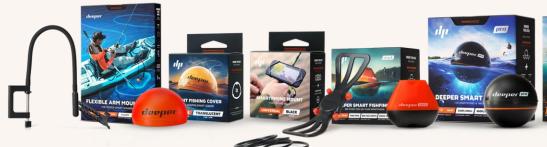

## WHAT WE DO: DEEPER PRODUCT LINE

Deeper's product line includes first-of-its-kind in the world wireless castable sonars that work with smartphones and tablets using the Fish Deeper — mobile app and web platform; several fishing accessories and apparel.

## WHAT WE DO: DEEPER PRODUCT LINE

- Powerful yet light, smaller than a tennis ball, fits in a pocket
- Incredibly versatile: for fishing from shore, boat, kayak or SUP, and on the ice
- Accurate data on bottom structure and consistency, vegetation and fish, water depth and temperature
- Product range has something for beginners and casual anglers, as well as pros and expert anglers

# WHAT WE DO: DEEPER ACCESSORIES

- The bright orange **Night Fishing Cover** ensures that Deeper sonar is visible in any weather conditions at any time of the day and even the dark.
- Smartphone Mount is a durable mounting solution to fasten the smartphone to a rod grip for hands-free fishing.
- Smartphone Mount for Boat and Kayak conveniently and safely holds smartphone when fishing from boat or kayak. Compatible with Deeper Flexible Arm Mount 2.0.

# WHAT WE DO: DEEPER ACCESSORIES

- Flexible Arm Mount 2.0 holds the sonar on a boat, kayak or SUP for easy scanning from a vessel. Installs in seconds with no drilling.
- Winter Smartphone Case 2.0 provides protection for phones when ice fishing. It insulates the device, preserves the battery and is splash proof.

# WHAT WE DO: DEEPER ACCESSORIES

- Deeper Tether can hold even heavier go-to tools for an easy use and drop.
   It's rust resistant, durable, and lightweight.
- Deeper Power Lantern can light the way through any terrain, illuminate a tent, and charge Deeper sonar or other electronics.