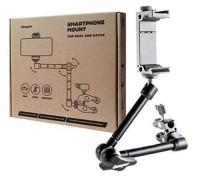

# WHAT WE DO: DEEPER ACCESSORIES

- The bright orange **Night Fishing Cover** ensures that Deeper sonar is visible in any weather conditions at any time of the day and even the dark.
- Smartphone Mount is a durable mounting solution to fasten the smartphone to a rod grip for hands-free fishing.
- Smartphone Mount for Boat and Kayak conveniently and safely holds smartphone when fishing from boat or kayak. Compatible with Deeper Flexible Arm Mount 2.0.