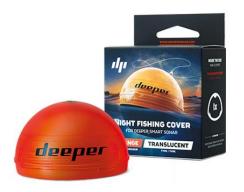

# WHAT WE DO: DEEPER ACCESSORIES

- The bright orange **Night Fishing Cover** ensures that Deeper sonar is visible in any weather conditions at any time of the day and even the dark.
- Smartphone Mount is a durable mounting solution to fasten the smartphone to a rod grip for hands-free fishing.
- Smartphone Mount for Boat and Kayak conveniently and safely holds smartphone when fishing from boat or kayak. Compatible with Deeper Flexible Arm Mount 2.0.