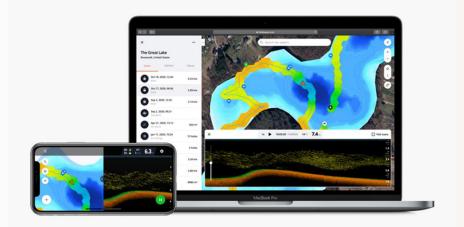

# WHAT WE DO: FISH DEEPER PREMIUM

Fish Deeper Premium is a paid monthly or yearly subscription to global lake depth maps. Ideal for planning fishing trips without having to go anywhere or scan anything. Owning a sonar is not required, but a free 3-month subscription is given with any sonar purchase.