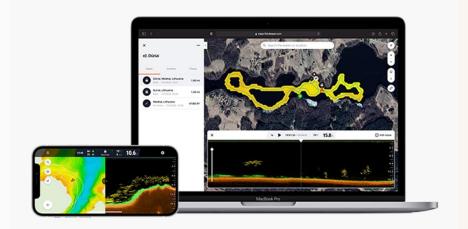

# WHAT WE DO: FISH DEEPER

Fish Deeper is a fish finder app for smart anglers, available for download on smart devices and as a web platform. Combined with one of the Deeper sonars, it turns a smartphone or tablet into a high-grade sonar display with the ability to modify the sonar display according to fishing needs.

#### Some of the features include:

- Amazingly accurate sonar scans (depth, bottom structure, fish arches or icons)
- Depth map creation
- Custom colour palettes for depth maps
- Place marks and catch logs
- Detailed weather forecast
- Data synchronization across all platforms
- Offline maps
- Full scan history