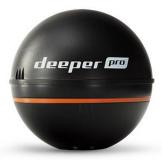

## WHAT WE DO: DEEPER SONARS

- The CHIRP2 is currently our most powerful sonar with incredibly long-lasting battery and advanced CHIRP technology for the best quality readings.
- The PRO+ 2 is the latest addition to the PRO Series. Upgraded and improved with more power and better features.
- The PRO+ gives you incredible scanning and mapping from shore, boat, kayak and on the ice, all so you can know like a pro and catch like a pro.
- The PRO is the best choice for anglers who don't need as much power. Great for shore fishing, but ideal when fishing from boat and on ice.
- The START is designed for beginners and casual anglers fishing from shore or pier. It can show both simplified and raw data.