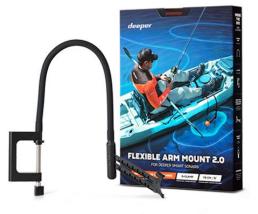

# WHAT WE DO: DEEPER ACCESSORIES

- Flexible Arm Mount 2.0 holds the sonar on a boat, kayak or SUP for easy scanning from a vessel. Installs in seconds with no drilling.
- Winter Smartphone Case 2.0 provides protection for phones when ice fishing. It insulates the device, preserves the battery and is splash proof.