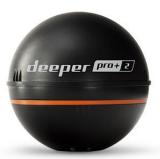

## WHAT WE DO: DEEPER SONARS

- The CHIRP2 is currently our most powerful sonar with incredibly long-lasting battery and advanced CHIRP technology for the best quality readings.
- The PRO+ 2 is the latest addition to the PRO Series. Upgraded and improved with more power and better features.
- The PRO+ gives you incredible scanning and mapping from shore, boat, kayak and on the ice, all so you can know like a pro and catch like a pro.
- The PRO is the best choice for anglers who don't need as much power. Great for shore fishing, but ideal when fishing from boat and on ice.
- The START is designed for beginners and casual anglers fishing from shore or pier. It can show both simplified and raw data.