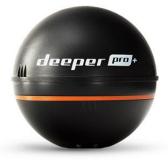

## WHAT WE DO: DEEPER SONARS

- The CHIRP2 is currently our most powerful sonar with incredibly long-lasting battery and advanced CHIRP technology for the best quality readings.
- The PRO+ 2 is the latest addition to the PRO Series. Upgraded and improved with more power and better features.
- The PRO+ gives you incredible scanning and mapping from shore, boat, kayak and on the ice, all so you can know like a pro and catch like a pro.
- The PRO is the best choice for anglers who don't need as much power. Great for shore fishing, but ideal when fishing from boat and on ice.
- The START is designed for beginners and casual anglers fishing from shore or pier. It can show both simplified and raw data.