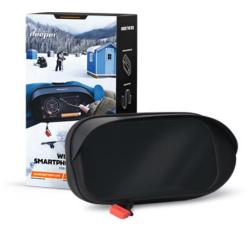

# WHAT WE DO: DEEPER ACCESSORIES

- Flexible Arm Mount 2.0 holds the sonar on a boat, kayak or SUP for easy scanning from a vessel. Installs in seconds with no drilling.
- Winter Smartphone Case 2.0 provides protection for phones when ice fishing. It insulates the device, preserves the battery and is splash proof.